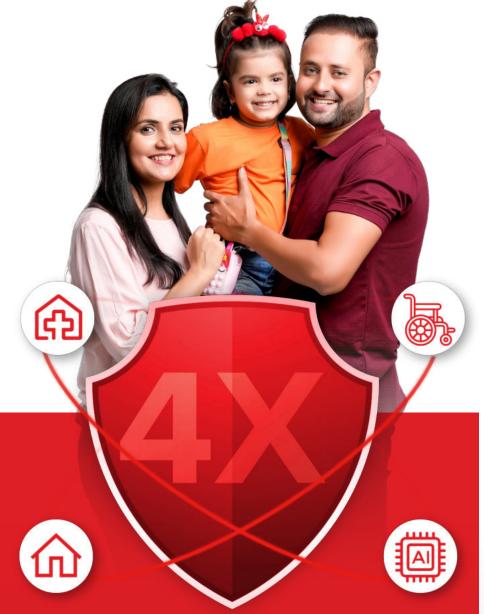

# GET YOUR SECURITY SIMPLIFIED!

Presenting

HDFC ERGO Secure 4in1

# GET YOUR INSURANCE SIMPLIFIED!

Products to choose from:

my:Optima Secure

4X coverage at no additional cost\*

my: health Koti Suraksha (Personal Accident)

The product covers injuries or death due to accident

**Home Shield Insurance** 

Safeguards your home and its contents

HDFC ERGO Cyber Sachet Insurance

Shields you against digital theft of funds, online shopping, etc.

GET 4X COVERAGE\*
AT NO ADDITIONAL
COST WITH
OPTIMA SECURE