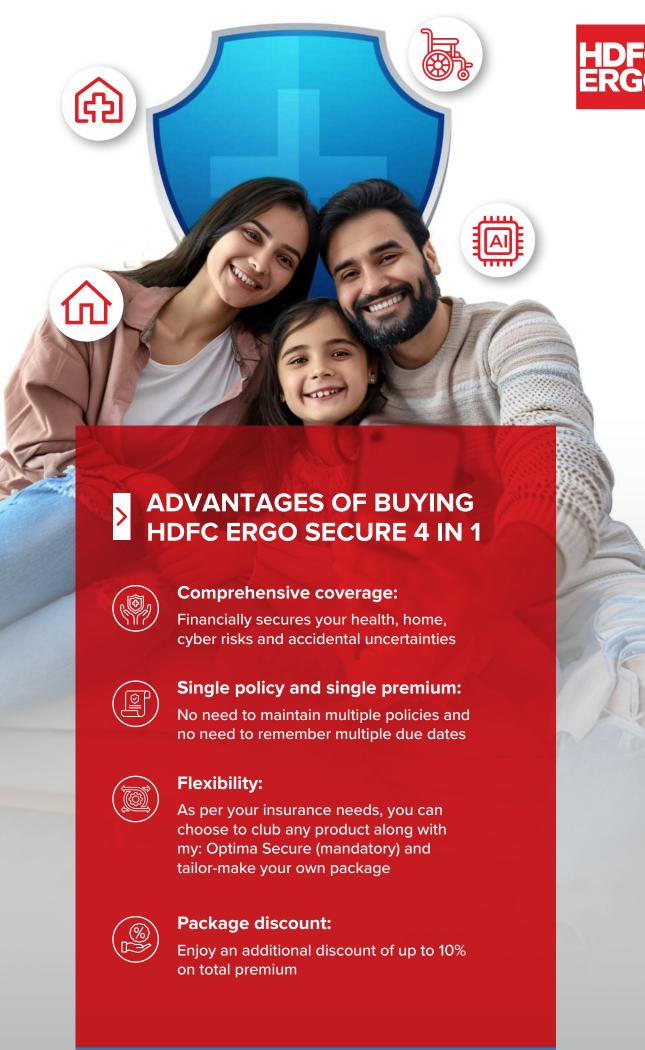

# GET YOUR SECURITY SIMPLIFIED!

Presenting

HDFC ERGO Secure 4in1

**Home Shield Insurance** 

Safeguards your home and its contents

HDFC ERGO Cyber Sachet Insurance

Shields you against digital theft of funds, online shopping, etc.

GET 4X COVERAGE\*
AT NO ADDITIONAL
COST WITH
OPTIMA SECURE