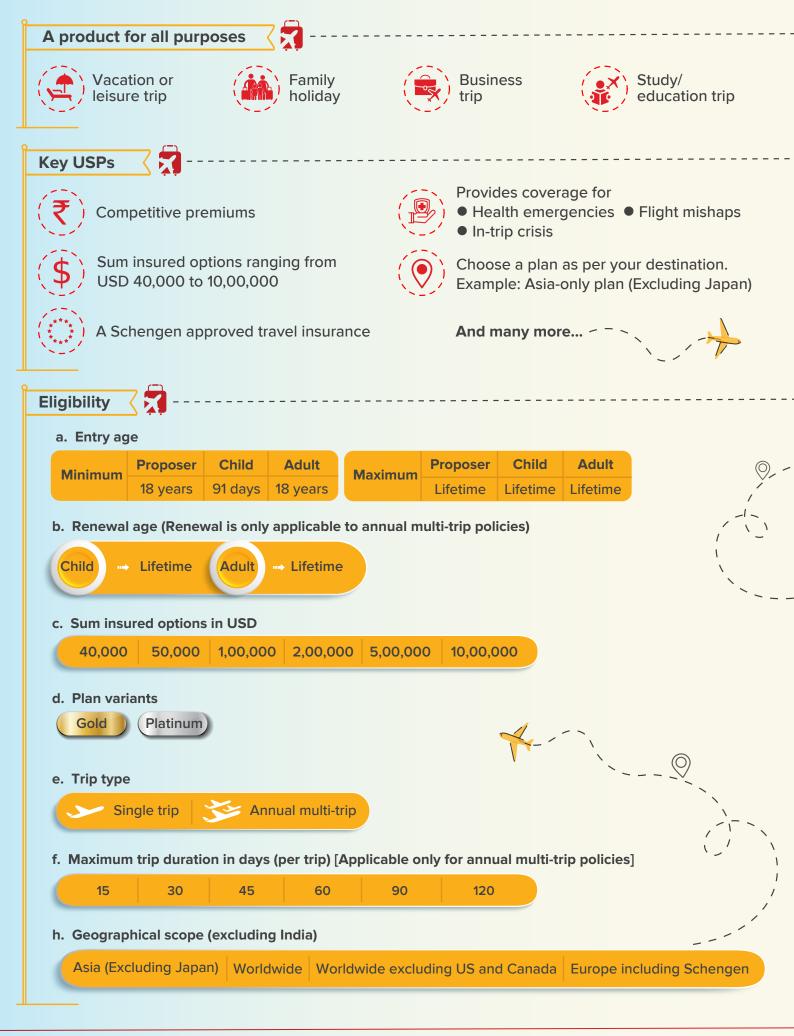

## WANDER, EXPLORE AND DISCOVER WITHOUT WORRY.

Launching HDFC ERGO Explorer Travel Insurance Pack security, unpack worries

HDFC ERGO brings you an all new and improved international travel insurance with an array of new benefits to keep you secured and worry-free during your travels. Enjoy your next trip even more with HDFC ERGO Explorer by your side.