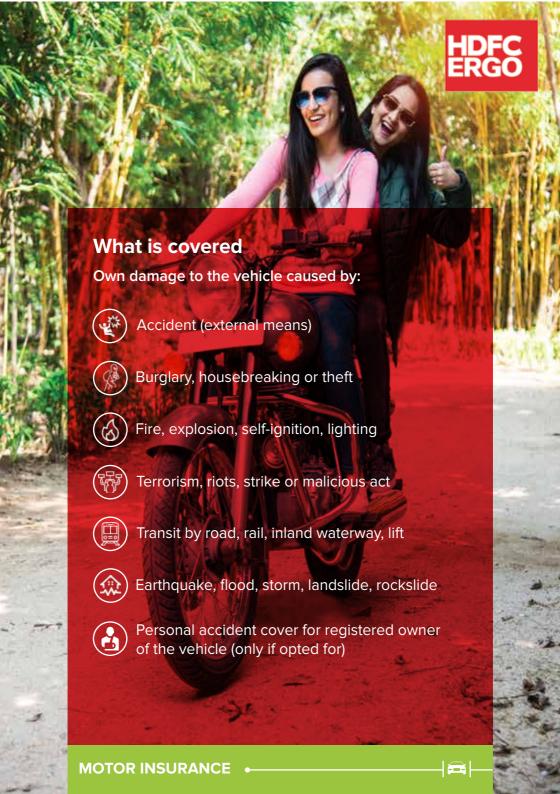

## Why choose HDFC ERGO

Family of 1.55+ crore happy customers®

(24/7)

24x7 call centre servicing

Quick and easy claim settlement

## Contact us



Visit www.hdfcergo.com

(3)

Call us on 022 6242 6242

Send us a "Hi" on our WhatsApp number 8169 500 500

Download the HDFC ERGO Mobile App











## PROHIBITION OF REBATES (Section 41 of Insurance Act, 1938 as amended)

- 1. No person shall allow or offer to allow, either directly or indirectly, as an inducement to any person to take out or renew or continue an insurance policy in respect of any kind of risk relating to lives or property in India, any rebate of the whole or part of the commission payable or any rebate of the premium shown on the policy, nor shall any person taking out or renewing or continuing a policy accept