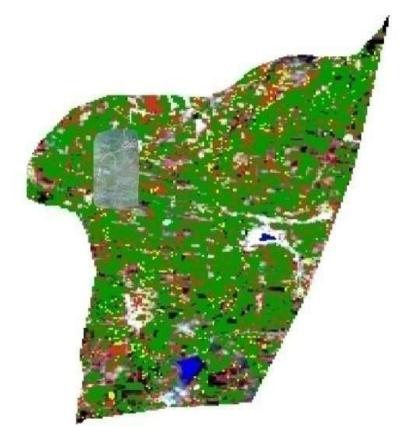

## Damage Estimation in Takrawan Village(Majalgaon Tehsil) in Beed District using Drone Images in combination with Satellite Image.

| Particulars                 | % Area |
|-----------------------------|--------|
| Water                       | 0.3%   |
| Good Crop                   | 28.9%  |
| Partial<br>crop<br>damage   | 7.6%   |
| High crop<br>damage         | 1.4%   |
| Others<br>(Built Up<br>etc) | 61.8%  |