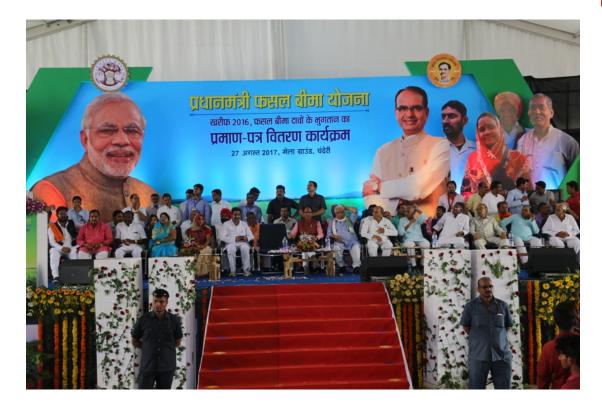

## On account Claim Settlement in Datia District, Madhya Pradesh State in the presence of Honourable Chief Minister Shri Shivraj Singh Chauhan

## 1. Mid season claim settlement under PMFBY during Kharif 2016 in Datia district

HDFC ERGO GIC LTD was implementing PMFBY in Datia district in the state of MP during 2016-17. During the month of September , it was observed that notified crops in the districts were affected due to mid season adversity and Government of MP invoked the clause under PMFBY operational guidelines for on account claim settlement on 16<sup>th</sup> September 2016. As per the guidelines, we participated in the joint survey along with district administration and have made claims payment of Rs 9.41 crores benefitting 16,293 farmers in Datia district within 5 days after the receipt of subsidy from Government on 22<sup>nd</sup> October 2016. On account claim settlement was done on 27<sup>th</sup> October 2016 which was the 1<sup>st</sup> mid season claim settlement under the scheme for HDFC ERGO GIC LTD.