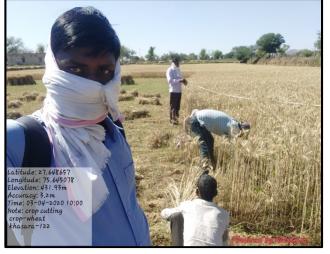

District:Nagaur ,Tehsil: Parbatsar

District:Alwar, Tehsil: Kishangadh Bas

District: Ajmer, Tehsil: Bhinai

District: Ajmer, Tehsil: Bhinai

District: Jalore, Tehsil: Jalore

District: Sikar, Tehsil: Neem ka Thana