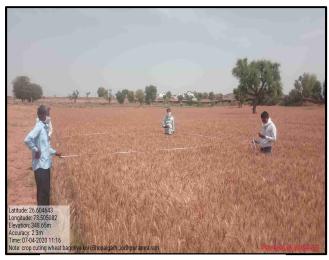

## **Geo-tagged Photographs of CCEs conducted in field**

District: Jodhpur, Tehsil: Bhopalgrdh

District: Kota ,Tehsil: Sangod

District: Kota ,Tehsil: Sangod

District:Pali ,Tehsil: Rani

HDFC ERGO General Insurance Company Limited. IRDAI Reg. No.146. CIN: U66030MH2007PLC177117. Registered & Corporate Office: 1st Floor, HDFC House, 165-166 Backbay Reclamation, H. T. Parekh Marg, Churchgate, Mumbai – 400 020. For more details on the risk factors, terms and conditions, please read the sales brochure/ prospectus before concluding the sale. Trade Logo displayed above belongs to HDFC Ltd and ERGO International AG and used by the Company under license. UIN: CSC - Pradhan Mantri Fasal Bima Yojana - HDE-AG-P18-25-V01-17-18, Pradhan Mantri Fasal Bima Yojana- IRDAN125P0003V01201617 UID-XXXX