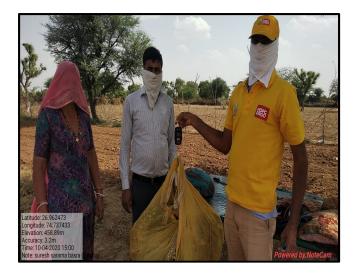

## **Geo-tagged Photographs of CCEs conducted in field**

District: Jodhpur, Tehsil: Bhopalgrdh

District: Kota ,Tehsil: Sangod

District: Kota ,Tehsil: Sangod

District:Pali ,Tehsil: Rani

HDFC ERGO General Insurance Company Limited. IRDAI Reg. No.146. CIN: U66030MH2007PLC177117. Registered & Corporate Office: 1st Floor, HDFC House, 165-166 Backbay Reclamation, H. T. Parekh Marg, Churchgate, Mumbai – 400 020. For more details on the risk factors, terms and conditions, please read the sales brochure/ prospectus before concluding the sale. Trade Logo displayed above belongs to HDFC Ltd and ERGO International AG and used by the Company under license. UIN: CSC - Pradhan Mantri Fasal Bima Yojana - HDE-AG-P18-25-V01-17-18, Pradhan Mantri Fasal Bima Yojana- IRDAN125P0003V01201617 UID-XXXX

District:Nagaur ,Tehsil: Parbatsar

District:Alwar, Tehsil: Kishangadh Bas

District: Ajmer, Tehsil: Bhinai

District: Ajmer, Tehsil: Bhinai

District: Jalore, Tehsil: Jalore

District: Sikar, Tehsil: Neem ka Thana