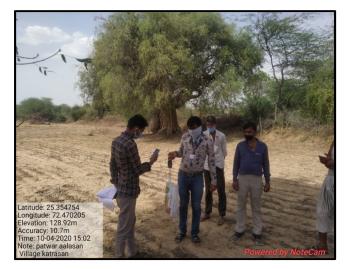

District:Nagaur ,Tehsil: Parbatsar

District:Alwar, Tehsil: Kishangadh Bas

District: Ajmer, Tehsil: Bhinai

District: Ajmer, Tehsil: Bhinai

District: Jalore, Tehsil: Jalore

District: Sikar, Tehsil: Neem ka Thana